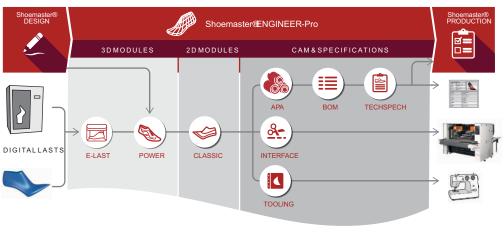

# **Engineer Pro**

#### FOR PRODUCT DEVELOPMENT ENGINEERS

A proven, "Full 3D", easy to use, technically advanced CADCAM system for shoe development engineers. Allowing all stages of the development process to be controlled, integrated and optimised. Providing technical and cost specifications to the factory, resulting in significant savings in time and cost and producing superior quality footwear. Containing a depth of functionality from 45 years of customer focussed innovation.

LAST INPUT module

3D CAD module

BILL OF MATERIAL module

2D CAM module