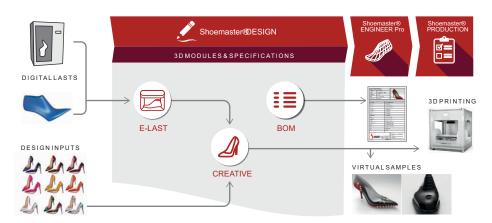

# Design

### FOR DESIGNERS, RANGE BUILDERS AND SAMPLE MAKERS

A flexible 3D CAD system that allows creative designers to quickly develop new ideas and concepts. Providing design tools to build ranges, experiment with more ideas and to reduce the number of physical samples. Producing virtual prototypes, data for rapid prototyping and an accurate transfer of design ideas to production.

LAST INPUT module

3D CAD module

BILL OF MATERIAL module

2D CAM module