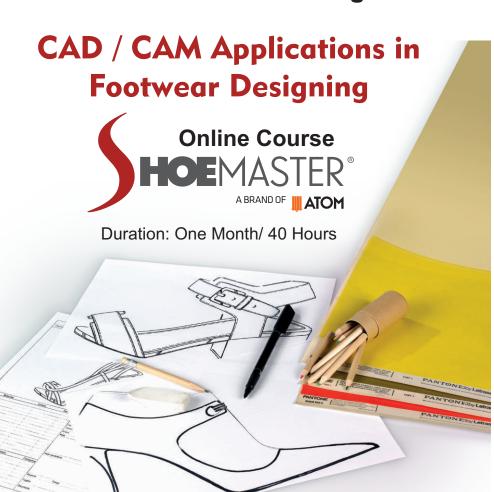

## **Short Term Certificate Programme**

Hyderabad Campus

#### **COURSE DETAILS:**

| FEE:                  | Rs. 10,000/- +GST.         |
|-----------------------|----------------------------|
| COURSE COMMENCE FROM: | FIRST WEEK OF MARCH, 2022. |
| MODE OF THE COURSE:   | ONLINE.                    |