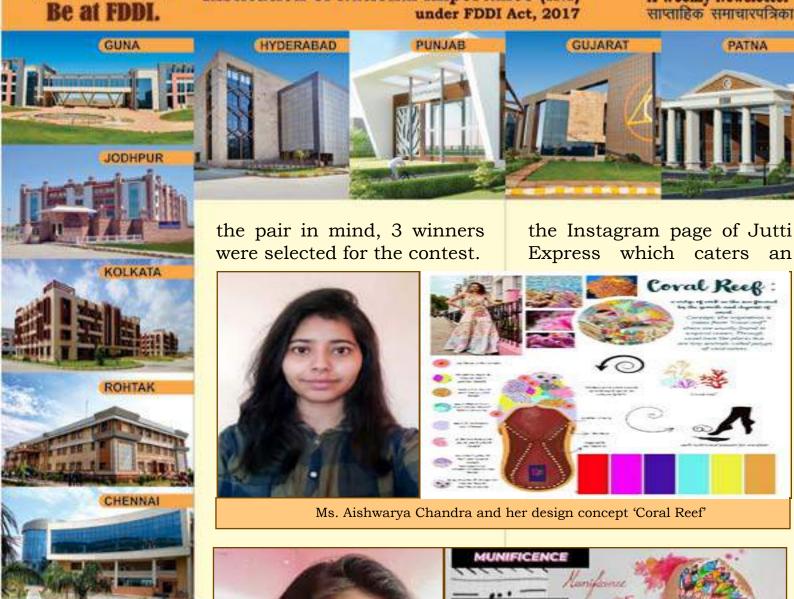

| Sr.<br>No. | Name of<br>the<br>Student   | Campus &<br>Batch                                  | Concept                  | Position               | Prize                                                           |
|------------|-----------------------------|----------------------------------------------------|--------------------------|------------------------|-----------------------------------------------------------------|
| 1.         | Ms. Aditi<br>Thakur         | Chandigarh<br>Campus, B.<br>Des-FDP<br>(2019-23)   | Unicom<br>and<br>Flowers | 1st Winner             | INR 3000/<br>Certificate of Merit &<br>the manufactured<br>pair |
| 2.         | Ms.<br>Aishwarya<br>Chandra | Fursatganj<br>Campus, B.Des<br>- FDP (2018-<br>22) | Coral Reef               | 2 <sup>rd</sup> Winner | INR 1500/<br>Certificate of Merit &<br>the manufactured<br>pair |
| 3.         | Ms.<br>Nichita<br>Pal       | Kolkata<br>Campus, B.<br>Des FDP (2019-<br>23)     | Munificence              | 3rd Winner             | INR 1000/<br>Certificate of Merit &<br>the manufactured<br>pair |

Indo-Western, Madhubani Motifs, Modern/quirky art, Tribal art, Wildlife, Pastels etc.

The artworks of students were adjudged by a team

Ms. Aditi Thakur and her design concept 'Unicorn and Flowers'

The total number of entries was 160 and the participants were from the Noida, Jodhpur, Kolkata, Chandigarh, Chennai, Fursatganj and Rohtak campuses as well.

# F) NEWSLETTER

Institution of National Importance (INI) under FDDI Act, 2017

A Weekly Newsletter साप्ताहिक समाचारपत्रिका

PATNA

Ms. Nichita Pal and her design concept 'Munificence'

The final pair of the winners will be dispatched within 45 days from the date of manufacture and their designs will be unloaded on